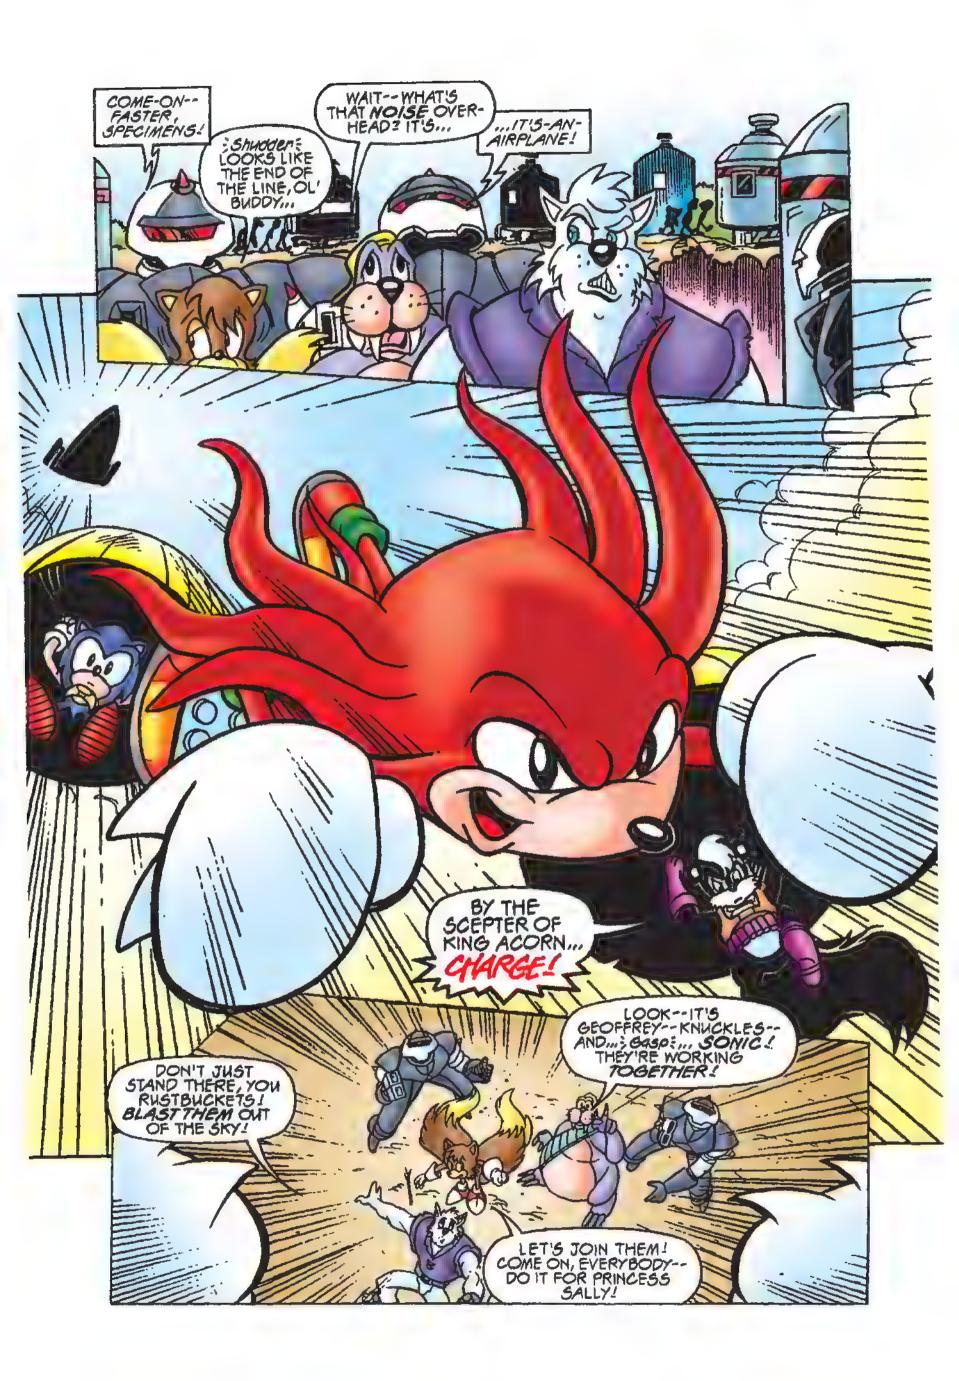

After surviving a crash landing on his way to the Devil's Gulag, a relentless pursuit by Geoffrey St. John and his crack troops, eventually making his way to The Hoating Island with the assistance of the gentle dragon Duley.

Sonic has come seeking the help of its guardian.

Rnuckles The Lehidna.

Now, as the players assemble for the final act, they will all discover there is nothing more dangerous than a hedgehog with a cause...